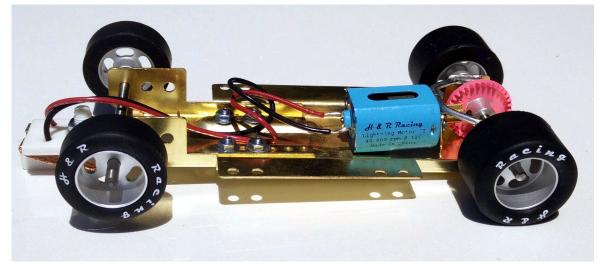

## H&R Racing Product Sheet HRCH03

H&R Racing Products Adjustable Wheelbase 1/24 RTR assembled Rolling Chassis -Wheelbase adjustable from 3 5/8" to 4 7/8" (92mm to 123mm) - Includes new 40,000 RPM Motor with larger cooling holes, Rubber rear tires on setscrew aluminum hubs, rubber front tires on setscrew aluminum hubs, Oilite bushings, body mounting kit - Comes with inline motor mount & Parma axle gearing.