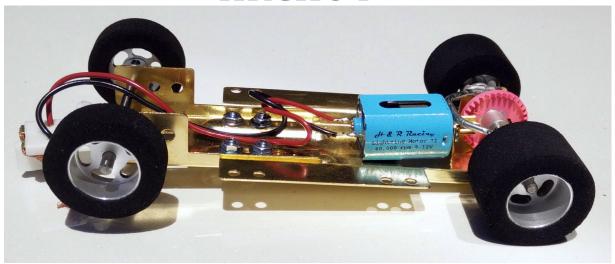

## H&R Racing Product Sheet HRCH04

H&R Racing Products Adjustable Wheelbase 1/24 RTR assembled Rolling Chassis - Wheelbase adjustable from 3 5/8" to 4 7/8" (92mm to 123mm) - Includes new 40,000 RPM Motor with larger cooling holes, fish rubber rear foam tires on setscrew aluminum hubs, foam front tires on setscrew aluminum hubs, Oilite bushings, body mounting kit - Comes with inline motor mount & Parma axle gearing.