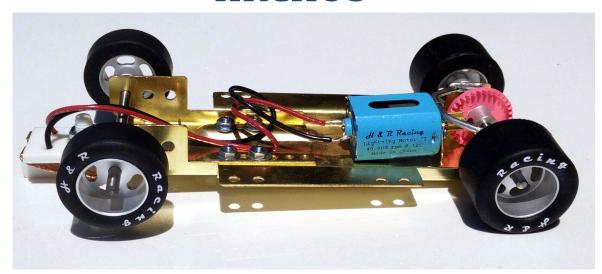

## HRCH05

H&R Racing Products Adjustable Wheelbase 1/24 RTR assembled Rolling Chassis - Wheelbase adjustable from 3 5/8" to 4 7/8" (92mm to 123mm) - Includes new 40,000 RPM Motor with larger cooling holes, Silicone rear tires on setscrew aluminum hubs, rubber front tires on setscrew aluminum hubs, Oilite bushings, body mounting kit - Comes with inline motor mount & Parma axle gearing.