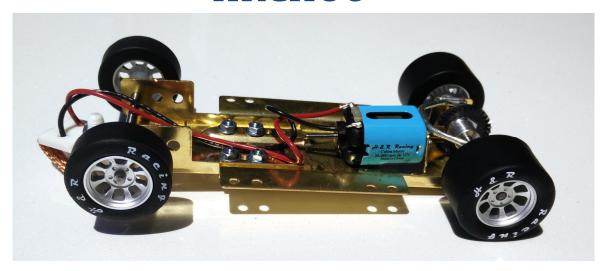

## HRCH06

H&R Racing Products Adjustable Wheelbase 1/24 RTR assembled Rolling Chassis - Wheelbase adjustable from 3 5/8" to 4 7/8" (92mm to 123mm) - Includes 26,000 RPM small can Cobra motor, 27x18mm rear silicone Rubber Tires with NASCAR Silver Wheels on setscrew aluminum hubs and hard rubber NASCAR Wheel fronts, Oilite bushings, body mounting kit - Comes with inline motor mount & 31 tooth Cox axle gearing.