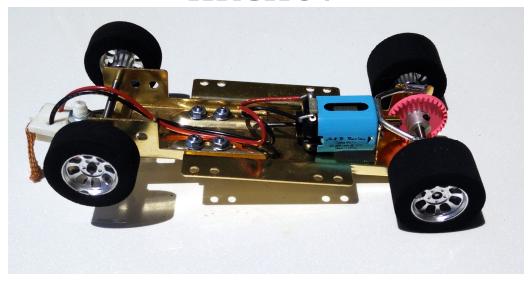

## HRCH07

H&R Racing Products Adjustable Wheelbase 1/24 RTR assembled Rolling Chassis - Wheelbase adjustable from 3 5/8" to 4 7/8" (92mm to 123mm) - Includes 26,000 RPM small can Cobra motor, 27x18mm rear Fish Rubber Tires with NASCAR Silver Wheels on setscrew aluminum hubs and foam NASCAR Wheel fronts, Oilite bushings, body mounting kit - Comes with inline motor mount & Parma axle gearing.