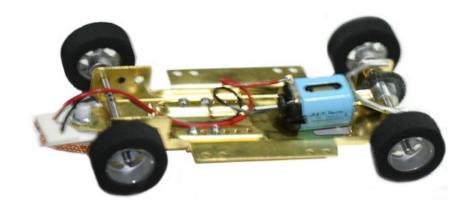

## HRCH08

H&R Racing Products Adjustable Wheelbase 1/24 RTR assembled Rolling Chassis - Wheelbase adjustable from 3 5/8" to 4 7/8" (92mm to 123mm) - Includes Hawk 18,000RPM Motor, narrow Foam Rubber 27x12mm tires all around on setscrew aluminum hubs, Oilite bushings, body mounting kit - Comes with inline motor mount & 48 Pitch Cox axle gearing.