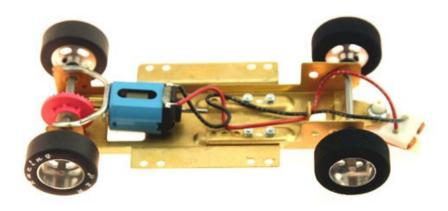

## HRCH10

H&R Racing Products Adjustable Wheelbase 1/24 RTR assembled Rolling Chassis - Wheelbase adjustable from 3 5/8" to 4 7/8" (92mm to 123mm) - Includes Hawk 18,000RPM Motor, narrow Soft Silicone rear tires (Shore A 25 Hardness) on setscrew aluminum hubs and foam fronts, Oilite bushings, body mounting kit - Comes with inline motor mount & cox axle gearing.