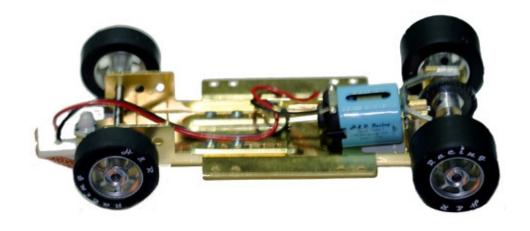

## HRCH11

H&R Racing Products Adjustable Wheelbase 1/24 RTR assembled Rolling Chassis - Wheelbase adjustable from 3 5/8" to 4 7/8" (92mm to 123mm) - Includes 18,000 RPM small can Hawk motor, 27x18mm rear Silicone Rubber Rear Tires with 6 Spoke Silver Wheels on setscrew aluminum hubs and rubber tire 6 spoke silver Wheel fronts, Oilite bushings, body mounting kit - Comes with inline motor mount & 48 pitch Cox axle gearing .